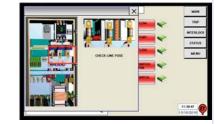

### **Salient Features**

- · IGBT inverter having latest innovative and efficient technology.
- · Short-circuit-proof power circuit to work at any load condition.
- · FPGA based fully digital control with colour touch screen operator interface.
- Near unity power factor (> 0.98) at any power level and any metal level.
- · Constant output within specified range of input voltage variation.
- · Exceptionally stable electronic control circuit.
- · Built-in dynamic demand controller for efficient use of energy.
- · User programmable auto-sintering cycle.
- User settable dual power limits and frequency to meet most industrial requirements.
- · Energy monitoring and data logging system.
- · Maintenance-friendly design.
- · Global connectivity.

#### Advantages of Digitalization

- Generation of specific reports for ease of maintenance and fault diagnosis. Data storage facility through USB drive in csv file format, which can be further opened in MS-Excel.
- Minute-wise logging of electrical parameters like power, MF voltage, coil frequency etc. for over 2 years for further trending and analysis.
- · Customized production report like heat number, heat time, electricity consumed etc.
- Alarm history with time and date.
- · Continuous monitoring of water conductivity with preset alarms and tripping at two levels.
- · Earth leakage protection with adjustable leakage current level.
- Setting of electrical parameters like power, voltage, current from HMI.
- · Easily upgradable to higher versions in future.
- · Highly user friendly system with provision for language selection in HMI.
- · Multi-level password protection system.
- · Globally accessible equipment through Ethernet connectivity.