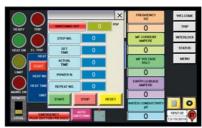

### **Salient Features**

- · IGBT inverter having latest innovative and efficient technology.
- · Short-circuit-proof power circuit to work at any load condition.
- · FPGA based fully digital control with colour touch screen operator interface.
- Near unity power factor (> 0.98) at any power level and any metal level.
- · Constant output within specified range of input voltage variation.
- · Exceptionally stable electronic control circuit.
- · Built-in dynamic demand controller for efficient use of energy.
- · User programmable auto-sintering cycle.
- User settable dual power limits and frequency to meet most industrial requirements.
- · Energy monitoring and data logging system.
- · Maintenance-friendly design.
- · Global connectivity.

#### Advantages of Digitalization

- Generation of specific reports for ease of maintenance and fault diagnosis. Data storage facility through USB drive in csv file format, which can be further opened in MS-Excel.
- Minute-wise logging of electrical parameters like power, MF voltage, coil frequency etc. for over 2 years for further trending and analysis.
- · Customized production report like heat number, heat time, electricity consumed etc.
- Alarm history with time and date.
- · Continuous monitoring of water conductivity with preset alarms and tripping at two levels.
- · Earth leakage protection with adjustable leakage current level.
- Setting of electrical parameters like power, voltage, current from HMI.
- · Easily upgradable to higher versions in future.
- · Highly user friendly system with provision for language selection in HMI.
- · Multi-level password protection system.
- · Globally accessible equipment through Ethernet connectivity.